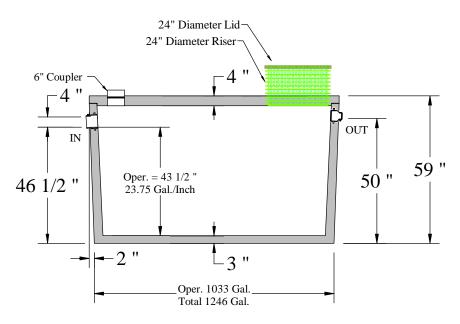

## **SIDE VIEW**

#### **General Notes**

Standard inlet is 4" diameter - Outlet is 2" diameter

Pipe penetrations are flexible watertight seals with clamps for pipe

Typical access holes are 24" diameter ribbed pipe with screwed watertight gasketed lids Joint between the tank and tank top is sealed with Con-Seal CS-665 mastic rope or equal