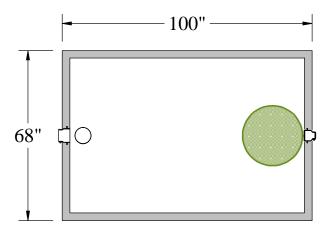

# **TOP VIEW**

#### **General Notes**

Standard inlet is 4" diameter - Outlet is 2" diameter

Pipe penetrations are flexible watertight seals with clamps for pipe

Typical access holes are 24" diameter ribbed pipe with screwed watertight gasketed lids Joint between the tank and tank top is sealed with Con-Seal CS-665 mastic rope or equal