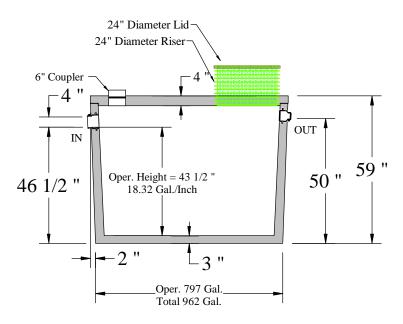

# **SIDE VIEW**

#### **General Notes**

Standard inlet is 4" diameter - Outlet is 2" diameter

Pipe penetrations are flexible watertight seals with clamps for pipe

Typical access holes are 24" diameter ribbed pipe with screwed watertight gasketed lids Joint between the tank and tank top is sealed with Con-Seal CS-665 mastic rope or equal

Concrete shall be 4000 psi within 28 days

Rebar shall meet ASTM A 615 grade 60 specifications

Wire mesh shall meet ASTM A-185 grade 65 specifications

Fibermesh reinforcing shall meet ASTM C1116