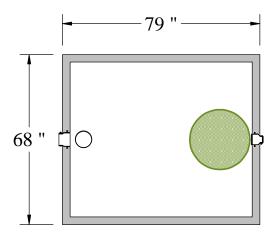

### 7900 lbs.



## TOP VIEW



# **SIDE VIEW**

#### **General Notes**

Standard inlet is 4" diameter - Outlet is 2" diameter

Pipe penetrations are flexible watertight seals with clamps for pipe

Typical access holes are 24" diameter ribbed pipe with screwed watertight gasketed lids Joint between the tank and tank top is sealed with Con-Seal CS-665 mastic rope or equal

Concrete shall be 4000 psi within 28 days

Rebar shall meet ASTM A 615 grade 60 specifications

Wire mesh shall meet ASTM A-185 grade 65 specifications

Fibermesh reinforcing shall meet ASTM C1116

## **BODE'S PRECAST, INC.**

1861 East Pole Rd. Everson, Wa. 98247 (360) 354-3912

# 750 Gallon Pump Tank

1 Chamber

Model Number: P750 Date Issued: November 2010